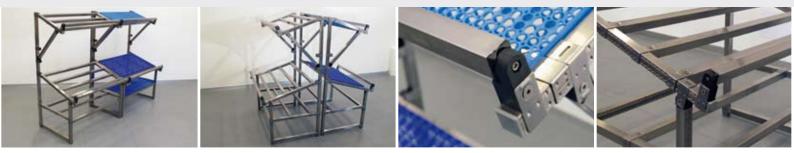

## Modular Display Unit

• modular structures, conceived with 3 display levels in height, for the display of fruit and vegetables: all items are perfectly suited for the storage of food stuffs • available in two versions: with slatted stainless steel shelves or with perforated plastic panels • standard dimensions 900 / 1200 / 1500 mm in length; special dimensions are available on request

## Inclined exposition stands

made from stainless steel

• available as single-sided and double-sided units • the frame and inclined exposition surface can be adjusted to 3 different inclination settings and contain a front stop device to prevent goods from falling down • the display unit is completely foldable and can be set flat against the trolley base, thus reducing volume while not in use • the frame is fixed to a flat trolley with 4 castor wheels, 2 of which with brakes, to facilitate material handling between sales, storage, working areas • the trolley base has been designed to carry replenishment stock.