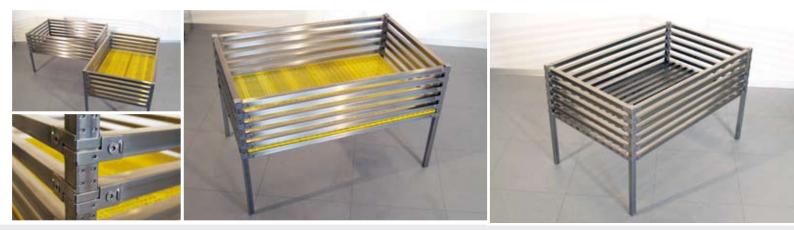

## Display tables

made from stainless steel

available in two versions: with a slatted stainless steel base or with a basket base made from yellow perforated plastic panels
standard dimension 1260x820x820 mm <length x depth x height>
overall storage capacity approx. 310 litres
special dimensions are available on request

Feb. 2008

2008

N. REV.

EDIZIONE

|                 | Display Table<br>with plastic shelves | Display Table<br>with slatted INOX shelves |
|-----------------|---------------------------------------|--------------------------------------------|
| Article Code n° | 00005480                              | 00005487                                   |