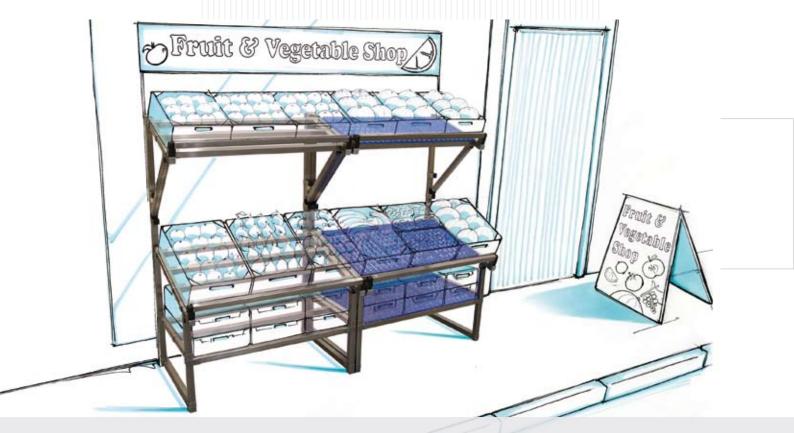

## Modular Display Unit

• modular structures, conceived with 3 display levels in height, for the display of fruit and vegetables: all items are perfectly suited for the storage of food stuffs • available in two versions: with slatted stainless steel shelves or with perforated plastic panels • standard dimensions 900 / 1200 / 1500 mm in length; special dimensions are available on request