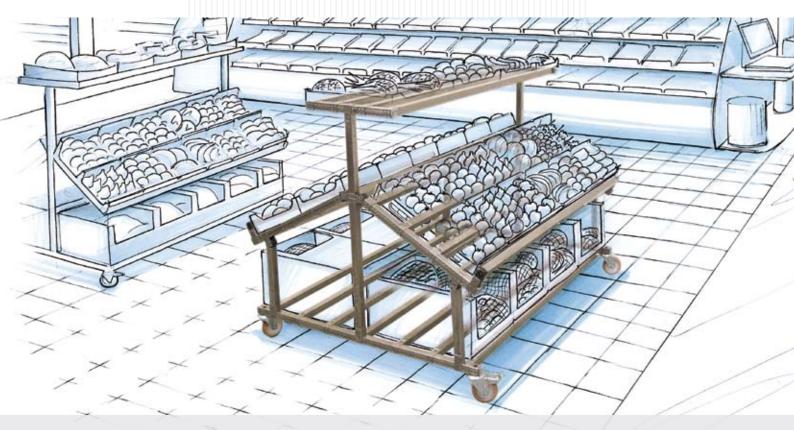

## Mobile Display Unit

• mobile display trolleys, featuring 3 levels in height; perfectly comptabile with the food sector thanks to the materials used for its production: stainless steel and polypropylene • the units are assembled with 4 castor wheels, 2 of which provided with brakes, to facilitate handling and movement • standard dimensions 900 / 1200 / 1500 mm in length, special dimensions are available on request