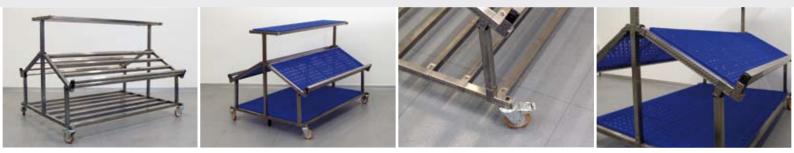

## Inclined exposition stands

made from stainless steel

• available as single-sided and double-sided units • the frame and inclined exposition surface can be adjusted to 3 different inclination settings and contain a front stop device to prevent goods from falling down • the display unit is completely foldable and can be set flat against the trolley base, thus reducing volume while not in use • the frame is fixed to a flat trolley with 4 castor wheels, 2 of which with brakes, to facilitate material handling between sales, storage, working areas • the trolley base has been designed to carry replenishment stock.

|                                                                                                         | Single Sided Exposition Stand | Double Sided Exposition Stand |
|---------------------------------------------------------------------------------------------------------|-------------------------------|-------------------------------|
| Article Code n°                                                                                         | 00005745                      | 00005746                      |
| Overall dimensions <mm><br/>(width x depth x height) - in the setting with the highest inclination</mm> | 440x800x1240 mm               | 1100 x 800 x 1240 mm          |