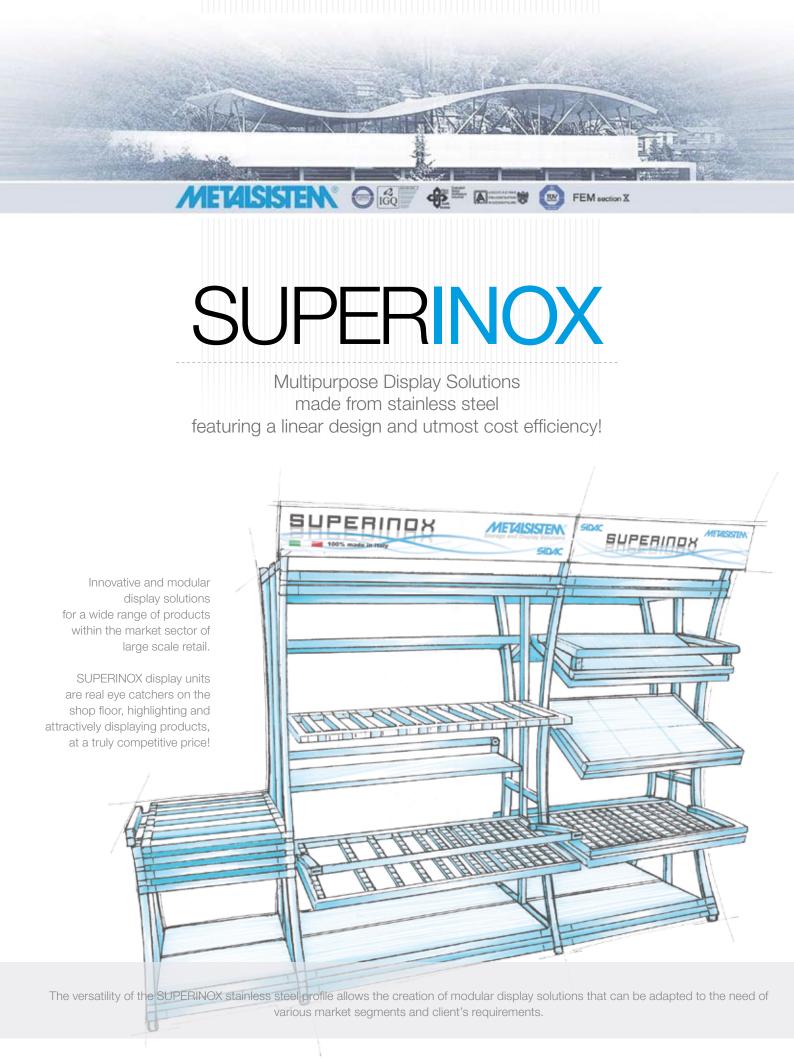

## Modular Display Unit



• modular structures, conceived with 3 display levels in height, for the display of fruit and vegetables: all items are perfectly suited for the storage of food stuffs • available in two versions: with slatted stainless steel shelves or with perforated plastic panels • standard dimensions 900 / 1200 / 1500 mm in length; special dimensions are available on request



| Display Unit with slatted shelves                         | L=900 mm        | L=1200 mm        | L=1500 mm        |
|-----------------------------------------------------------|-----------------|------------------|------------------|
| Article Code n°                                           | 00006450        | 00006451         | 00006452         |
| Overall dimensions <mm><br/>(width x depth x h